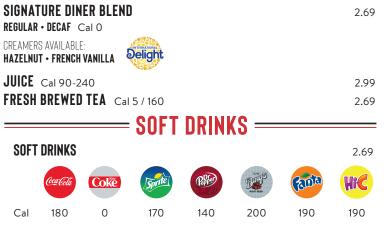

= COFFEE, JUICE & TEA =

PRICING AND BEVERAGE SELECTION MAY VARY FOR RESTAURANTS WITH COCA-COLA® FREESTYLE.

### = BREAKFAST SIDES =

| Stack of Pancakes Cal 450                    | 2.00 |
|----------------------------------------------|------|
| Red-Skinned Potatoes <b>GF</b> Cal 200       | 2.99 |
| Hash Browns <b>GF</b> Cal 170                | 3.49 |
| Cheddar Cheese Hash Browns <b>GF</b> Cal 250 | 3.79 |
| Seasonal Fruit <b>GF</b> Cal 110             | 3.19 |
| (Selection may vary.)                        |      |