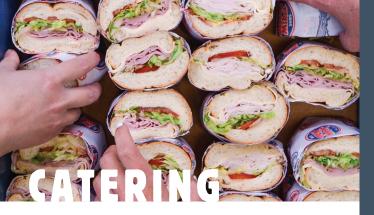

# **CHOOSE ANY VARIETY OF SUBS FROM OUR SUBMARINES MENU!**

**Subs By The Box** 1 BOX FEEDS UP TO 12 Ideal for any large gathering. Choose from any of our cold subs.

PER PERSON 6.45

### **Subs By The Bag**

A great on-the-go option! Order your favorite subs off the menu - just unwrap the subs and dig in!

Priced Same As Menu

### **Personal Boxed Lunches**

Field trips, outdoor gatherings, school activities...take the ease out of choosing and personalize each box with your guests favorite sub & chips. Add a drink too!

MINI SUB 9.25 W/ DRINK 10.25