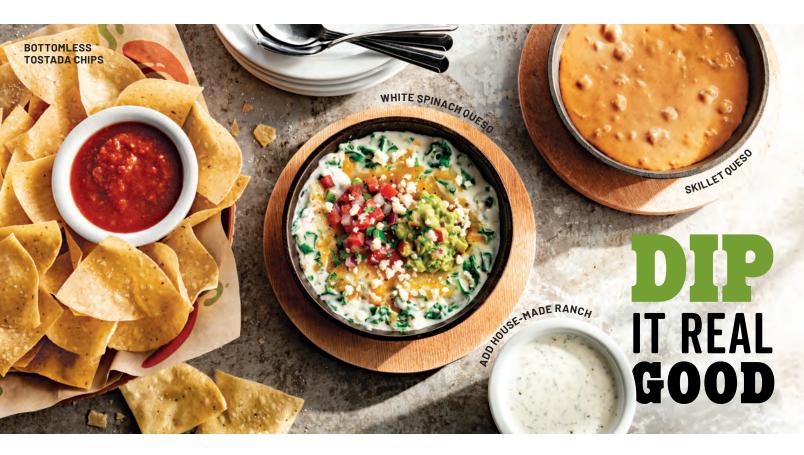

### EL NIÑO® MARGARITA (330 cal)

Herradura® Reposado Tequila, Gran Gala® & Patrón Citrónge.

ASK ABOUT OUR SELECTION OF SILVER, GOLD, REPOSADO AND AÑEJO TEQUILAS.

LUNAZUL

BOTTOMLESS TOSTADA CHIPS (910 cal) Extra-thin authentic corn tostada chips made fresh daily. Served with fresh salsa. Go ahead and ask for more now, 4.89

ADD HOUSE-MADE RANCH +.79 (ADD 460 CAL)

SKILLET QUESO (1430 cal)

Your chip's favorite dip for over 25 years. Original with beef. Served with chips & salsa. 7.59

WHITE SPINACH QUESO (1480 cal)

With pico, guacamole, cilantro. Served with chips & salsa. 8.59

### SKILLET QUESO (1430 cal)

Your chip's favorite dip for over 25 years. Original with beef. Served with chips & salsa. 7.59

### WHITE SPINACH QUESO (1480 cal)

With pico, guacamole, cilantro. Served with chips & salsa. 8.59

### BOTTOMLESS TOSTADA CHIPS (910 cal)

Extra-thin authentic corn tostada chips made fresh daily. Served with fresh salsa. Go ahead and ask for more now. 4.89

Add house-made ranch +.79 (add 460 cal)