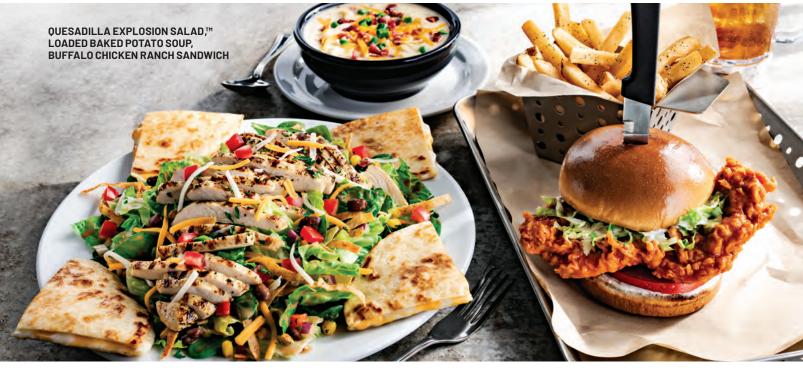

### OUESADILLA EXPLOSION SALAD™ (1410 cal)

Grilled chicken, cheese, tomatoes, corn & black bean salsa, tortilla strips with citrus-balsamic. Then, boom, topped with our cheese quesadillas. 12.19

### SOUPS + CHILI

WITH ENTREE 3.59 : WITH ENTREE 3.99

CHICKEN ENCHILADA SOUP (210/410 cal) Tortilla strips, shredded cheese.

LOADED BAKED POTATO SOUP (230/470 cal) Bacon, shredded cheese, green onions.

SOUTHWEST CHICKEN SOUP (120/250 cal) Chicken, hominy & tomato in ancho-chile chicken broth, tortilla strips, cilantro.

### BUFFALO CHICKEN RANCH SANDWICH (960 cal)

Hand-breaded crispy chicken with spicy Buffalo sauce, tomato, lettuce, house-made ranch on a brioche bun. 10.19