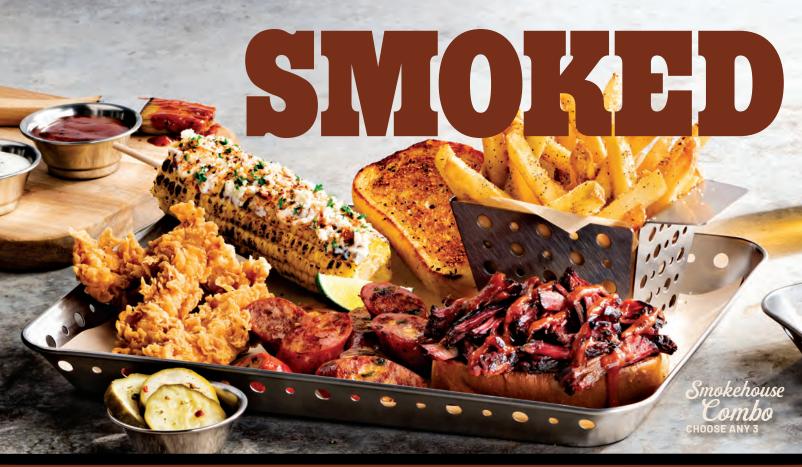

### SMOKE HOUSE COMBOS

### **CHOOSE ANY 2** 16.69 **OR CHOOSE ANY 3** 18.79

- SMOKED BRISKET (290 cal)
- JALAPEÑO-CHEDDAR SMOKED SAUSAGE (380 cal)
- HALF ORDER OF RIBS +2.00 (710-780 cal)
- CHEESY BACON BBQ CHICKEN (400 cal)
- CHICKEN CRISPERS® (510-780 cal)

SERVED WITH ROASTED STREET CORN (390 cal), FRIES (420 cal), CHILE-GARLIC TOAST (140 cal) & GARLIC DILL PICKLES (5 cal).