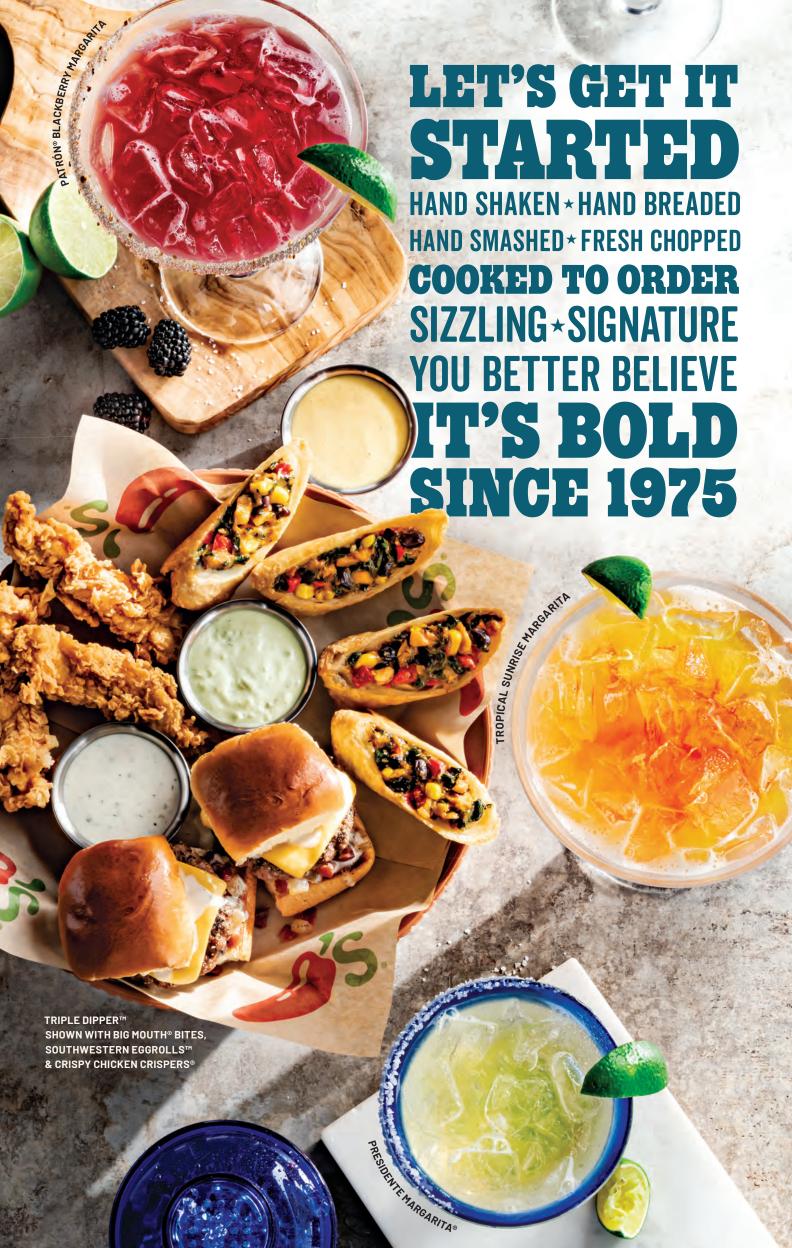

### **™**TRIPLE DIPPER™

### TRIPLE YOUR EXPECTATIONS.

CHOOSE ANY THREE. SERVED WITH DIPPING SAUCES. 13.29

### BIG MOUTH® BITES (1210 cal)

Bite-sized at its best. 4 mini burgers with bacon, American cheese, sauteed onions, house-made ranch. 10.99

### SOUTHWESTERN EGGROLLS™ (800 cal)

These aren't your ordinary eggrolls. Crispy flour tortillas, chicken, black beans, corn, jalapeño Jack cheese, red peppers, spinach. Served with house-made avocado-ranch. 9.59