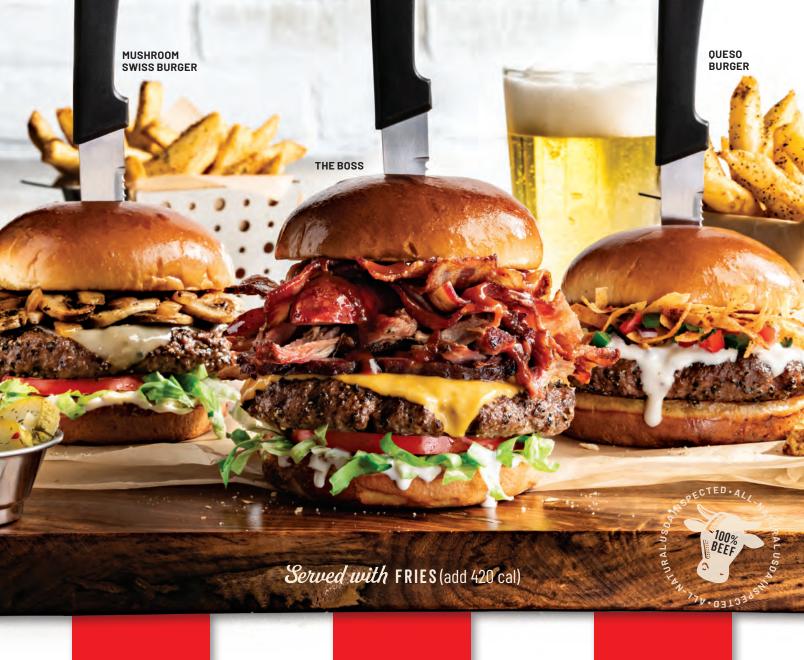

### **MUSHROOM SWISS BURGER**\* (1010 cal) There's so mush-room in our hearts for this one. Sauteed onions,

mushrooms, Swiss, lettuce, tomato, garlic aioli. 10.59

### **THE BOSS**\* (1530 cal)

The burger all other burgers report to. Smoked brisket, rib meat, jalapeñocheddar smoked sausage, bacon, cheddar, lettuce, tomato, house BBQ, house-made ranch. We. Dare. You. 15.69

### **QUESO BURGER**\*(940 cal)

Say "cheese!" Smothered in white queso, crunchy tortilla strips, pico. 9.39