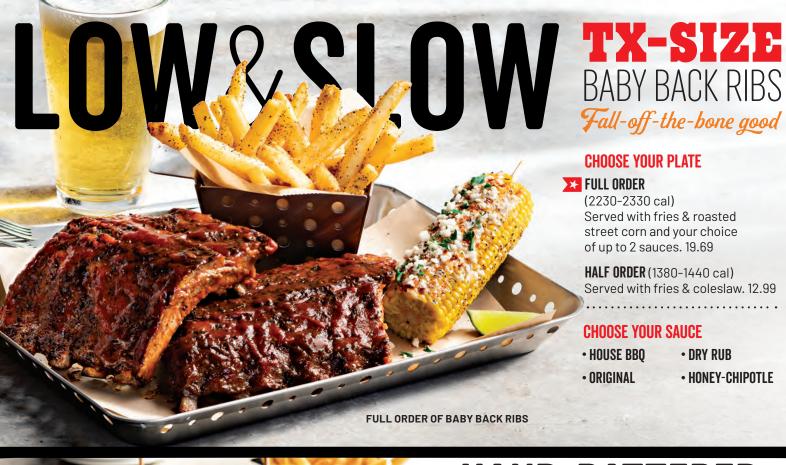

Half order 2.99 (add 30 cal) • Full order 5.59 (add 60 cal)

Fall-off-the-bone good

### **CHOOSE YOUR PLATE**

### FULL ORDER

(2230-2330 cal) Served with fries & roasted street corn and your choice of up to 2 sauces. 19.69

HALF ORDER (1380-1440 cal) Served with fries & coleslaw. 12.99

### **CHOOSE YOUR SAUCE**

- HOUSE BBQ
- DRY RUB
- ORIGINAL
- HONEY-CHIPOTLE