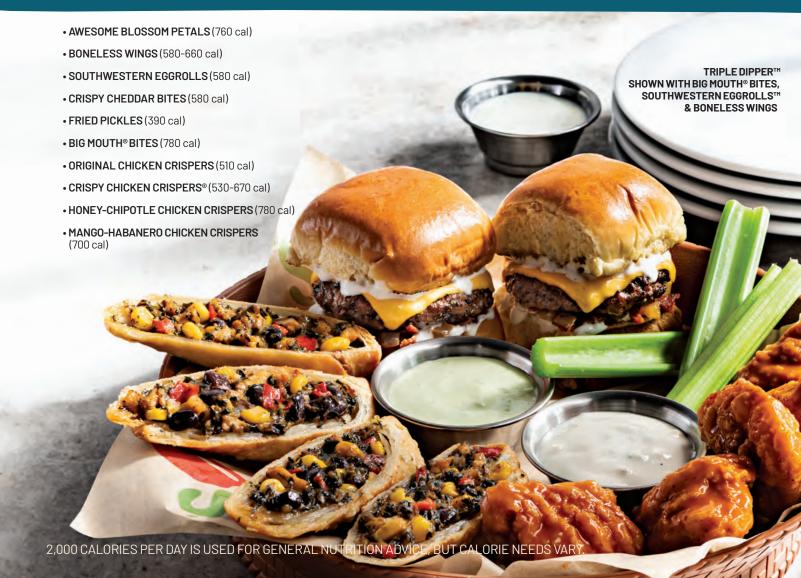

### **AWESOME BLOSSOM™ PETALS** (760 cal)

Crispy-fried onion petals. Served with house-made ranch. 7.49

### SOUTHWESTERN EGGROLLS™ (800 cal)

These aren't your ordinary eggrolls. Crispy flour tortillas, chicken, black beans, corn, jalapeño Jack cheese, red peppers, spinach. Served with house-made avocado-ranch. 9.59

### **BONELESS OR BONE-IN WINGS**

Hand-tossed in choice of sauce:

House BBQ • Buffalo • Honey-Chipotle • Mango-Habanero Served with celery & dipping sauce.

Boneless 10.59 (1060-1200 cal) Bone-in 10.89 (800-1000 cal)

### **™**TRIPLE DIPPER™

### TRIPLE YOUR EXPECTATIONS.

CHOOSE ANY THREE. SERVED WITH DIPPING SAUCES. 13.29

### BIG MOUTH® BITES (1210 cal)

Bite-sized at its best. 4 mini burgers with bacon, American cheese, sauteed onions, house-made ranch. 10.99