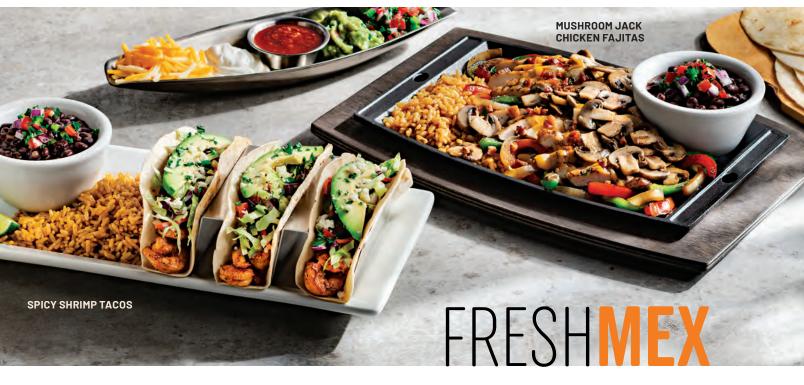

### **SPECIALTY**

New

CARNITAS FAJITAS (1330 cal)
Pulled pork carnitas, grilled bell
peppers & onions. Topped with
a drizzle of mango-habanero
sauce and green onions. 15.29

MUSHROOM JACK CHICKEN FAJITAS (1360 cal) Grilled chicken, sauteed mushrooms, crumbled bacon,

mixed cheese, 16.19

BLACK BEAN & VEGGIE FAJITAS (1310 cal)

Black bean patty, roasted asparagus, sauteed mushrooms, corn & black bean salsa, queso fresco, avocado & a drizzle of spicy Santa Fe and citrus-chile sauce. 15.29

### SPICY SHRIMP TACOS (1000 cal)

3 spicy chile-lime shrimp tacos in flour tortillas with pico, avocado, cilantro, coleslaw, queso fresco. Served with Mexican rice & black beans. 11.89