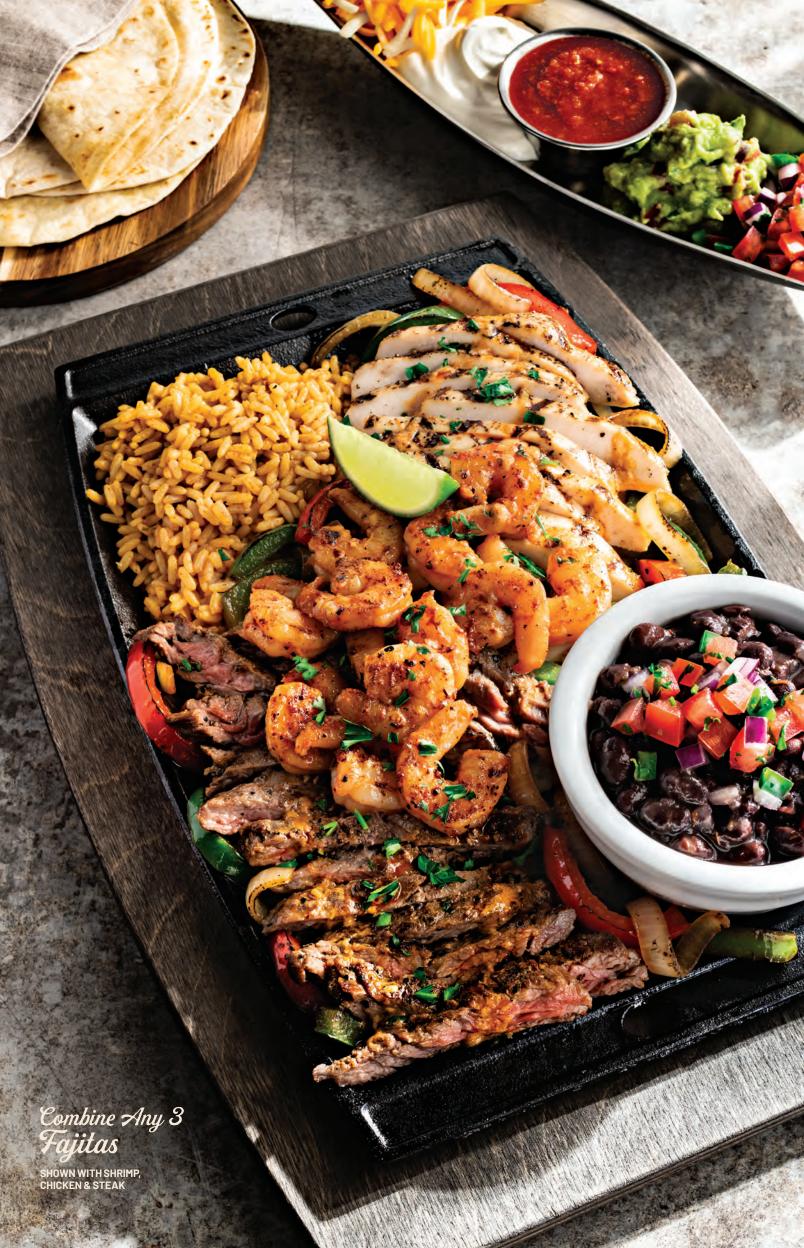

### **CLASSIC**

CARNITAS 15.29 (1330 cal)

**CHICKEN 15.29** (1150 cal)

**STEAK 17.29** (1290 cal)

**SHRIMP 17.29** (960 cal)

..... OR .....

**COMBINE ANY 2 | 17.29** (960-1330 cal)

COMBINE ANY 3 | 18.49 (1020-1520 cal)

JACK UP YOUR FAJITAS
WITH WHITE QUESO & PICO +1.00 (add 150 cal)