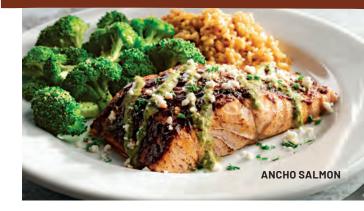

### ANCHO SALMON (630 cal)

Seared chile-rubbed Atlantic salmon, spicy citrus-chile sauce, cilantro, queso fresco. Served with Mexican rice & steamed broccoli. 16.39