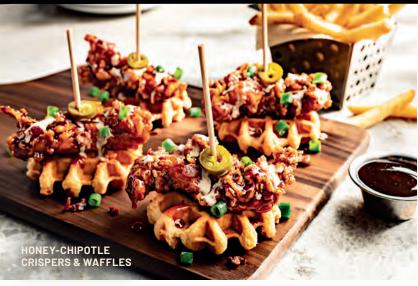

### HONEY-CHIPOTLE CRISPERS & WAFFLES (2600 cal) Crispers on top of Belgian waffles. Topped with

bacon, jalapeños, ancho-chile ranch. Served with fries & honey-chipotle sauce. 12.29