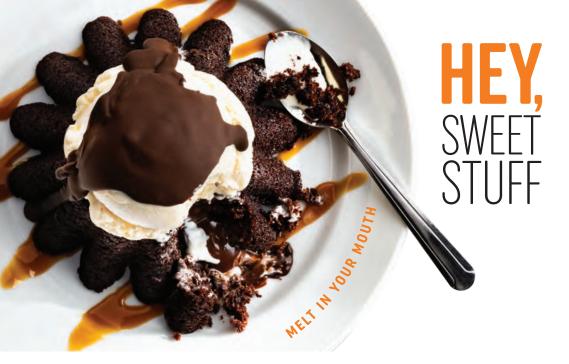

### MOLTEN CHOCOLATE CAKE (1170 cal)

Chocolate cake with a molten chocolate center, topped with vanilla ice cream in a chocolate shell. Big enough to share, too good to actually do it. 8.19

SKILLET CHOCOLATE CHIP COOKIE (1180 cal)