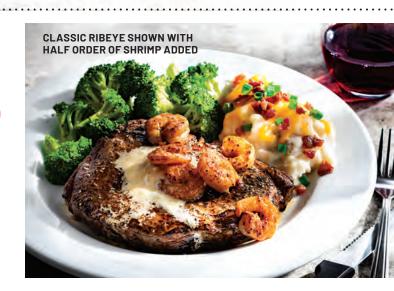

### **CLASSIC SIRLOIN\***

Seasoned & topped with garlic butter.

6 oz. 12.39 (260 cal) • 10 oz. 18.19 (390 cal)

CLASSIC RIBEYE\* (630 cal)

Marbled, thick-cut steak topped with garlic butter. 19.39

ADD SHRIMP

Half order 2.99 (add 30 cal) • Full order 5.59 (add 60 cal)

Fall-off-the-bone good