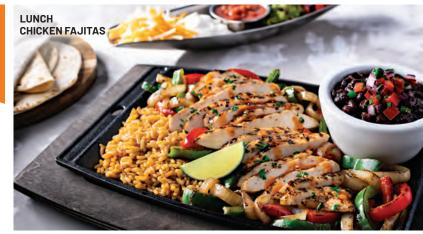

### DEEP EDDY® STRAWBERRY TEXAS LEMONADE (280 cal)

Deep Eddy Lemon Vodka, Cointreau<sup>®</sup>, fresh sour, strawberry puree & SPRITE.<sup>®</sup>

### TITO'S® PUNCH (320 cal)

Tito's Handmade Vodka, Malibu<sup>®</sup> Coconut Rum, grenadine, fresh sour & pineapple juice.

### CAPTAIN'S CASTAWAY (200 cal)

Captain Morgan<sup>®</sup> Original Spiced Rum, Malibu Coconut Rum, fresh sour, mango puree & pineapple juice.

PREMIUM LONG ISLAND ICED TEA (290 cal) El Jimador® Blanco Tequila, BACARDI® Superior Rum, Bombay® Gin, SVEDKA® Vodka & Patrón Citrónge®.