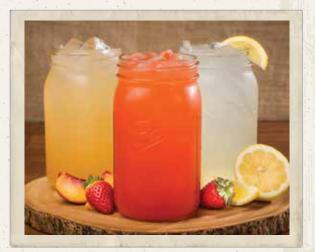

# --- LUCILLE'S SIDEWALK LEMONADE

Original, Peach, Strawberry or Watermelon Try our famous Sidewalk Lemonade, a timeless Southern refreshment. A guest favorite!

2,000 calories a day is used for general nutrition advice, but calorie needs vary.