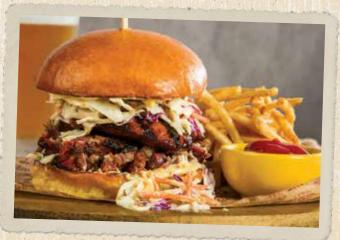

# KUCILLE'S BBQ TRI TIP

Our slow-smoked, Certified Angus Beef tri tip, hand-carved to order, piled high on a soft brioche bun. Our most popular sandwich! *760 cal* **16.25** 

# 🔀 TEXAS STYLE BRISKET

Slices of slow-smoked brisket, hand-carved to order, drizzled with our original BBQ sauce, topped with creamy coleslaw on a soft brioche bun. *1010 cal* **14.50** 

# 🔀 THE BIG SMOKESTACK

Slow-smoked brisket, hand-carved to order and BBQ glazed spicy hot link piled extra high on a soft brioche bun with mustard slaw and Creole sauce. *1580 cal* **16.50** 