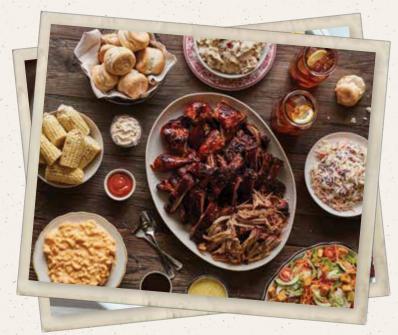

# → BAR-B-QUE Feasts ≫

WHETHER YOU'RE FEEDING THE WHOLE FAMILY OR PLANNING AN OUTDOOR PICNIC, You can get lip smacking BBQ goodness for less

# **FAMILY SUPPER**

Choice of two racks of baby back ribs or St. Louis ribs, two half BBQ chickens, your choice of pulled pork, rib tips, smoked turkey or sausage, plus your choice of four sides. Served family-style for 4-6 people. *7540-8655 cal* **119.99** *Add-on Supper Salad 380 cal* **8.99** 

# LUCILLE'S SUPER FEAST

Choice of three racks of baby back ribs or St. Louis ribs and four half BBQ chickens, with your choice of two of the following: sausage, tri tip, pulled pork, rib tips, smoked turkey or sliced brisket, a large tossed green salad, plus your choice of six sides. Served family-style for 12 or more. 14450-49340 cal **269.99** 