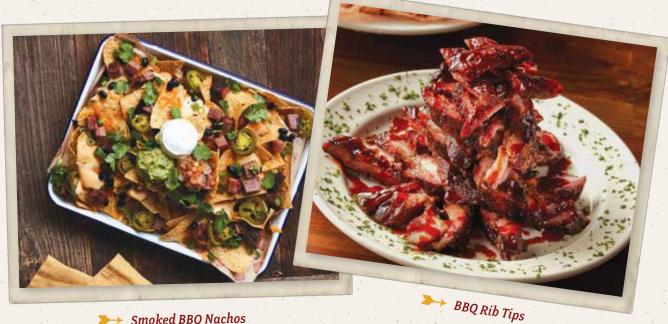

Smoked BBQ Nachos

# SMOKED BBQ NACHOS LUCILLE'S FAVORITE

Crisp tortilla chips layered with melted cheese, black beans, smoked jalapeños, sour cream, fresh salsa and guacamole. Piled high with your choice of smoked brisket, smoked chicken, or pulled pork. 1150-1200 cal 12.99

# **BBQ RIB TIP APPETIZER**

St. Louis pork rib tips marinated in our original BBQ sauce, slowly hickory smoked and finished on the grill. Half 1130 cal | 10.99 Full 2265 cal | 14.99