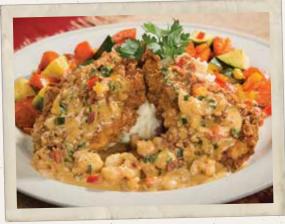

# MARDI GRAS FRIED CHICKEN LUCILLE'S FAVORITE

Two breasts of chicken deep fried and topped with a Creole cream sauce, andouille sausage, shrimp and red and yellow peppers. Served with garlic mashed potatoes and vegetable medley. *1795 cal* **22.99** 