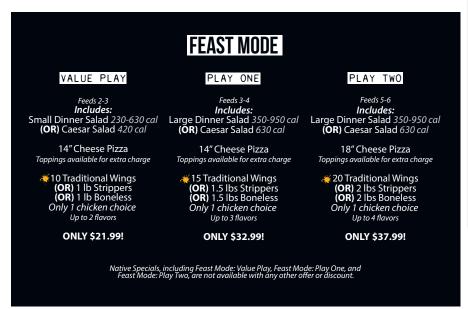

210 cal    | 2130 cal | 3810 cal     |
| HOUSE SPECIAL PIZZA              | 10.89       | 17.89    | 22.99        |
|                                  | 1290 cal    | 2410 cal | 4260 cal     |
| MEATY BEAST PIZZA                | 10.89       | 19.25    | 23.50        |
| Pepperoni, sausage, bacon, & ham | 1420 cal    | 2680 cal | 4650 cal     |

### **TOPPINGS FOR PIZZAS**

Bacon Bits (150-430 cal), Black Olives (35-100 cal), Garlic (30-140 cal), Green Peppers (10-25 cal), Ham (45-140 cal), Jalapeños (10-35 cal), Mushrooms (5-20 cal), Onions (15-45 cal), Pepperoni (130-450 cal), Pineapple (15-45 cal), Sausage (100-410 cal), Sliced (or Diced) Tomatoes (10-40 cal)

> The following items count as 2 toppings: Grilled Chicken (50-140 cal), Fried Egg\* (75-310 cal), Shredded Pork (230-680 cal)



2,000 calories a day is used for general nutrition advice, but calorie needs vary. Additional nutrition information available upon request.

### WINGS

Join us in-house for our wing specials every Tuesday, Wednesday, and Thursday!

### **COMBOS**

### NATIVE CHICKEN STRIPPER COMBO

Boneless, skinless chicken tenders prepared just like our wings and tossed in your choice of sauce or dry rub. Served with fries.

1/2 Pound Strippers 9.99 830-1220 cal 1 Pound Strippers 13.59 1140-1920 cal

### BONELESS WING COMBO

Hand-breaded boneless wings tossed in your favorite sauce or dry rub. Served with fries.

1/2 Pound Boneless 9.99 890-1310 cal 1 Pound Boneless 13.59 1230-2070 cal

### FTRADITIONAL WING COMBO

Our award-winning traditional wings, handtossed in your choice of sauce or dry rub. Serv