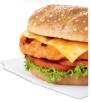

## 8 | Grilled Chicken

Meal 8.79 ° 440-930 cal Entree 5.55 ° 320 cal substitute gluten-free bun 1.15 subtract 30 cal €

## 9 | Grilled Chicken Club

Meal 10.19 • 570-1060 cal Entree 6.95 • 460 cal