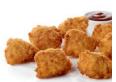

## 3 | Chick-fil-A® Nuggets

**8ct** Meal **7.29** • 370-860 cal Entree **4.15** • 250 cal

**12ct** Meal **8.99** • 500-990 cal Entree **5.89** • 380 cal