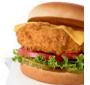

# **Original Meals**

1 | Chick-fil-A® Chicken

Meal **7.25** • 550-1040 cal Entree **4.09** • 440 cal

4 | Spicy Chicken

**Spicy Meals** 

Meal **7.49** • 580-1070 cal Entree **4.39** • 460 cal

5 | Spicy Deluxe

Meal **8.19** • 660-1150 cal Entree **5.09** • 550 cal