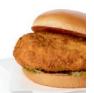

# **Original Meals**

1 | Chick-fil-A® Chicken

Meal **7.25** • 550-1040 cal Entree **4.09** • 440 cal

4 | Spicy Chicken

**Spicy Meals** 

Meal **7.49** • 580-1070 cal Entree **4.39** • 460 cal