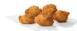

## 3 | Chick-fil-A® Nuggets

**8ct** Meal **7.29** • 370-860 cal Entree **4.15** • 250 cal

**12ct** Meal **8.99** • 500-990 cal Entree **5.89** • 380 cal