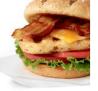

## 9 | Grilled Chicken Club

Meal 10.19 • 570-1060 cal Entree 6.95 • 460 cal

## 10 | Grilled Nuggets

8ct Meal 8.09 • 250-740 cal Entree 4.89 • 130 cal

**12ct** Meal **10.35** • 310-800 cal Entree **7.15** • 200 cal **€** 