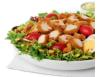

#### Cobb

Nuggets with mixed greens, Monterey Jack & Cheddar cheeses, eggs, bacon, grape tomatoes & corn

**8.59** • 460 cal 540 cal with toppings

Salads

2 | Chick-fil-A® Deluxe

Meal **7.95** • 610-1100 cal Entree **4.79** • 500 cal

#### Market

Grilled chicken with mixed greens, blue cheese, apples & berries

**8.79** • 190 cal **♥** 250 cal with toppings

#### **Spicy Southwest**

Grilled spicy chicken with mixed greens, Monterey Jack & Cheddar cheeses, grape tomatoes, peppers, corn & black beans

**8.79** • 300 cal **⋖**450 cal with toppings

7 | Grilled Spicy Deluxe