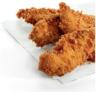

## 6 | Spicy Chick-n-Strips"

3ct Meal 7.99 • 390-880 cal Entree 4.85 • 270 cal

**4ct** Meal **9.29** • 480-970 cal Entree **6.09** • 360 cal