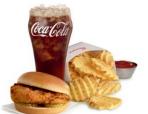

## **Meals Include**

Waffle Potato Fries<sup>™</sup>, Kale Crunch or Chips + Tea or Soft Drink

**Grilled Meals** 

Substitute your Side for 1.36 more

# **Original Meals**

1 | Chick-fil-A® Chicken

Meal **7.25** • 550-1040 cal Entree **4.09** • 440 cal

4 | Spicy Chicken

**Spicy Meals** 

Meal **7.49** • 580-1070 cal Entree **4.39** • 460 cal