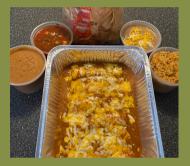

ENCHILADA FAMILY PACK: SIX ENCHILADAS FILLED WITH YOUR CHOICE OF CHEESE, SHREDDED CHICKEN OR SHREDDED BEEF TOPPED WITH CHEESE AND YOUR CHOICE OF SAUCE (RED, GREEN OR TOMATILLO). THE PACK ALSO INCLUDES 16 OZ. SPANISH RICE AND 16 OZ. REFRIED BEANS AS WELL AS A BAG OF CHIPS, 16 OZ. CHUNKY HOUSE SALSA AND 16 OZ. BEAN DIP. FEEDS 4-6 PEOPLE. \$39.99