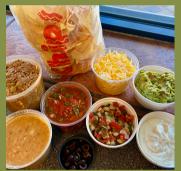

NACHOS FAMILY PACK: 32 OZ. OF EITHER SHREDDED BEEF OR CHICKEN, 16 OZ SHREDDED CHEESE, 8 OZ. PICO DE GALLO, 8 OZ. GUACAMOLE, 3 OZ. SLICED OLIVES, A BAG OF CHIPS, 16 OZ. CHUNKY HOUSE SALSA AND 16 OZ. BEAN DIP. FEEDS 6-8 PEOPLE. \$39.99