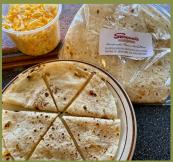

TACO FAMILY PACK: TWO DOZEN TACO-SIZE FLOUR TORTILLAS, 32 OZ. OF EITHER SHREDDED BEEF OR CHICKEN (OR COMBO), 32 OZ. SHREDDED LETTUCE, 8 OZ. DICED TOMATOES, 8 OZ. SHREDDED CHEESE, 8 OZ. SMOOTH HOT SAUCE OR TOMATILLO SALSA, BAG OF CHIPS, 16 OZ. CHUNKY HOUSE SALSA AND 16 OZ. BEAN DIP. FEEDS 10-12 PEOPLE. \$39.99

BURRITO FAMILY PACK: ONE DOZEN FLOUR TORTILLAS, 32 OZ. SHREDDED BEEF OR CHICKEN OR REFRIED BEANS (OR COMBO), 16 OZ. ENCHILADA SAUCE (RED, GREEN OR TOMATILLO), A BAG OF CHIPS, 16 OZ. CHUNKY HOUSE SALSA AND 16 OZ. BEAN DIP. FEEDS 8-10 PEOPLE. \$39.99

ENCHILADA FAMILY PACK: SIX ENCHILADAS FILLED WITH YOUR CHOICE OF CHEESE, SHREDDED CHICKEN OR SHREDDED BEEF TOPPED WITH CHEESE AND YOUR CHOICE OF SAUCE (RED, GREEN OR TOMATILLO). THE PACK ALSO INCLUDES 16 OZ. SPANISH RICE AND 16 OZ. RE