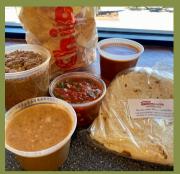

BURRITO FAMILY PACK: ONE DOZEN FLOUR TORTILLAS, 32 OZ. SHREDDED BEEF OR CHICKEN OR REFRIED BEANS (OR COMBO), 16 OZ. ENCHILADA SAUCE (RED, GREEN OR TOMATILLO), A BAG OF CHIPS, 16 OZ. CHUNKY HOUSE SALSA AND 16 OZ. BEAN DIP. FEEDS 8-10 PEOPLE. \$39.99

## More Choices:

**\$5 BURRITOS:** CHOOSE FROM SHREDDED BEEF, SHREDDED CHICKEN OR BEAN AND CHEESE. **SIDE OF RICE OR BEANS:** 16 07. FOR \$6.99 OR 32 07. FOR \$9.99

**\$14.99 BULK MEATS:** GET 16 OZ OF OUR RED OR GREEN BEEF, Machaca, Shredded Chicken or Pollo Ranchero, perfect for Freezing or recipes.