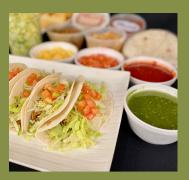

TACO FAMILY PACK: TWO DOZEN TACO-SIZE FLOUR TORTILLAS, 32 OZ. OF EITHER SHREDDED BEEF OR CHICKEN (OR COMBO), 32 OZ. SHREDDED LETTUCE, 8 OZ. DICED TOMATOES, 8 OZ. SHREDDED CHEESE, 8 OZ. SMOOTH HOT SAUCE OR TOMATILLO SALSA, BAG OF CHIPS, 16 OZ. CHUNKY HOUSE SALSA AND 16 OZ. BEAN DIP. FEEDS 10-12 PEOPLE. \$39.99