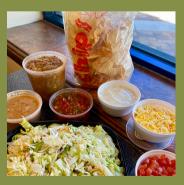

TACO FAMILY PACK: TWO DOZEN TACO-SIZE FLOUR TORTILLAS, 32 OZ. OF EITHER SHREDDED BEEF OR CHICKEN (OR COMBO), 32 OZ. SHREDDED LETTUCE, 8 OZ. DICED TOMATOES, 8 OZ. SHREDDED CHEESE, 8 OZ. SMOOTH HOT SAUCE OR TOMATILLO SALSA, BAG OF CHIPS, 16 OZ. CHUNKY HOUSE SALSA AND 16 OZ. BEAN DIP. FEEDS 10-12 PEOPLE. \$39.99

TACO SALAD FAMILY PACK: 32 OZ. OF EITHER SHREDDED BEEF OR CHICKEN, SALAD MIX FOR 6-8 PEOPLE, 8 OZ SHREDDED CHEESE, 8 OZ. TOMATOES, 8 OZ. DRESSING OF YOUR CHOICE, BAG OF CHIPS, 16 OZ. CHUNKY HOUSE SALSA AND 16 OZ. BEAN DIP. FEEDS 6-8 PEOPLE. \$39.99